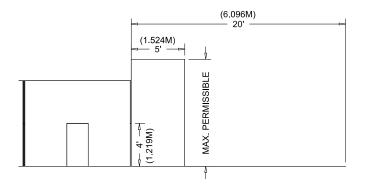

of four booths. There are two types of Peninsula Booths:
(a) one which backs to Linear Booths, and
(b) one which backs to another Peninsula Booth and is referred to as a "Split Island Booth."

#### **DIMENSIONS**

A Peninsula Booth is usually 20 ft. x 20 ft. (6.10 m x 6.10 m) or larger. When a Peninsula Booth backs up to two Linear Booths, the back wall is restricted to 4 ft. (1.22 m) high within 5 ft. (1.52 m) of each aisle, permitting adequate line of sight for the adjoining Linear Booths. A typical maximum height range allowance is 16 ft. to 20 ft. (4.88 m to 6.10 m), including signage for the center portion of the back wall. Double-sided signs, logos, and graphics shall be set back ten feet (10 ft.) (3.05 m) from adjacent booths.

The max. height for signage at ISM+PHSA is 20 ft.







FRONT VIEW

### Split Island Booth

A Split Island Booth is a Peninsula Booth that shares a common back wall with another Peninsula Booth. The entire cubic content of this booth may be used up to the maximum allowable height without any back wall line of sight restrictions. A typical maximum height range allowance is 16 ft. to 20 ft. (4.88 m to 6.10 m), including signage. The entire cubic content of the space may be used up to the maximum allowable height. Double-sided signs, logos, and graphics shall be set back ten feet (10 ft.) (3.05 m) from adjacent booths.

The max. height for signage at ISM+PHSA is 20 ft.



ASIE

NOLE

AGLA

MSE

### Island Booth

An Island Booth is any size booth exposed to aisles on all four sides.

#### **DIMENSIONS**

An Island Booth is typically 20 ft. x 20 f