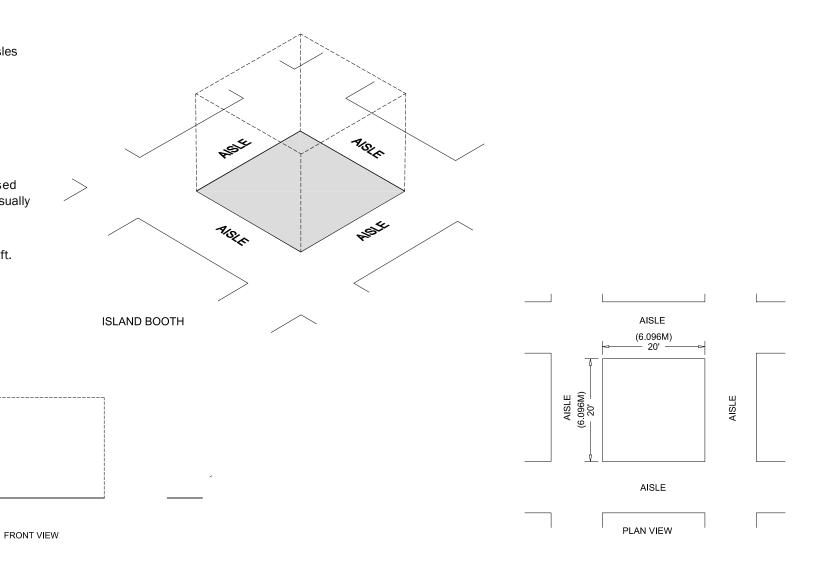

16 ft. to 20 ft. (4.88 m to 6.10 m), including signage. The entire cubic content of the space may be used up to the maximum allowable height. Double-sided signs, logos, and graphics shall be set back ten feet (10 ft.) (3.05 m) from adjacent booths.

The max. height for signage at ISM+PHSA is 20 ft.



ASIE

NOLE

AGLA

MSE

### Island Booth

An Island Booth is any size booth exposed to aisles on all four sides.

#### **DIMENSIONS**

An Island Booth is typically 20 ft. x 20 ft. (6.10 m x 6.10 m) or larger, although it may be configured differently.

#### **USE OF SPACE**

The entire cubic content of the space may be used up to the maximum allowable height, which is usually a range of 16 ft. to 20 ft. (4.88 m to 6.10 m), including signage.

The max. height for signage at ISM+PHSA is 20 ft.



# Extended Header Booth 20ft (6.10m) or Longer

An Extended Header Booth is a Linear Booth 20ft (6.10m) or longer with a center extended header.

#### **DIMENSIONS AND USE OF SPACE**

All guidelines for Linear Booths apply to Extended Header Booths, except that the center extended header has a maximum height of 8ft (2.44m), a maximum width of 20 percent of the length of the booth, and a maximum depth of 9ft (2.7m) from the back wall.





# Other Important Considerations 2025 Installation Guidelines

HANGING SIGNS & GRAPHICS – Buyout this opportunity \$32,000 – Two (2) opportunities are available. Most exhibitions and events rules allow for Hanging Signs and Graphics in all standard Peninsula and Island Booths, usually to a maximum height range of 16 ft. to 20 ft. (4.88 m to 6.10 m) from