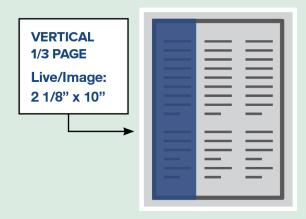

----------------------|---------|---------|---------|
|                        | 1X      | 2X      | 4X      |
| 4-COLOR*               |         |         |         |
| Full Page              | \$3,000 | \$2,850 | \$2,700 |
| Horizontal 1/2 Page    | \$1,200 | \$1,140 | \$1,080 |
| Vertical 1/3 Page      | \$1,050 | \$998   | \$945   |
| PREMIUM POSITIONS*     |         |         |         |
| Two-Page Center Spread | \$8,000 | \$7,600 | \$7,200 |
| Inside Front Cover     | \$5,400 | \$5,130 | \$4,860 |
| Inside Back Cover      | \$5,400 | \$5,130 | \$4,860 |
| Back Cover             | \$6,000 | \$5,700 | \$5,400 |
| ADVERTORIAL*           |         |         |         |
| Full Page              | \$4,000 | \$3,850 | \$3,700 |
| Two-Page               | \$5,000 | \$4,850 | \$4,700 |







<sup>\*</sup> Strategic Industry Partners Discounts - Diamond 25%, Platinum 15% and Silver 10%.

# 2025 P&P Advertising Opportunities

#### **ADVERTISING SPECIFICATIONS**

Please submit a completed advertisement contract and submit all artwork by the specified dates (see page 22) to reserve the chosen ad space in the *Policy & Practice* Magazine.

Include the following when labeling your submissions:
Publication/Issue Date, Contact Person Name, Phone Number, and Email Address

#### **SIZE & DIMENSIONS (width by height)**

#### Full Page

Trim: 8.375" x 10.875" Live/Image: 7.5" x 10"

#### Horizontal Half-Page

Live/Image: 7.5" x 4.75" Bleed: 8.75" x 11.25"

#### **Vertical Third-Page**

Live/Image: 2.125" x 10"

#### FILE REQUIREMENTS

#### **Image Types**

TIFF or EPS files are preferre