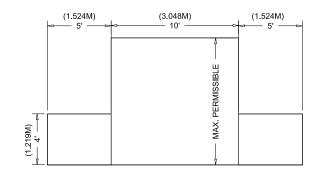

m of four booths. There are two types of Peninsula Booths:
(a) one which backs to Linear Booths, and
(b) one which backs to another Peninsula Booth and is referred to as a "Split Island Booth."

#### **DIMENSIONS**

A Peninsula Booth is usually 20 ft. x 20 ft. (6.10 m x 6.10 m) or larger. When a Peninsula Booth backs up to two Linear Booths, the back wall is restricted to 4 ft. (1.22 m) high within 5 ft. (1.52 m) of each aisle, permitting adequate line of sight for the adjoining Linear Booths. A typical maximum height range allowance is 16 ft. to 20 ft. (4.88 m to 6.10 m), including signage for the center portion of the back wall. Double-sided signs, logos, and graphics shall be set back ten feet (10 ft.) (3.05 m) from adjacent booths.

The max. height for signage at ISM+PHSA is 20 ft.







FRONT VIEW

### Split Island Booth

A Split Island Booth is a Peninsula Booth that shares a common back wall with another Peninsula Booth. The entire cubic content of this booth may be used up to the maximum allowable height without any back wall line of sight restrictions. A typical maximum height range allowance is 16 ft. to 20 ft. (4.88 m to 6.10 m), including signage. The entire cubic content of the space may be used up to the maximum allowable height. Double-sided signs, logos, and graphics shall be set back ten feet (10 ft.) (3.05 m) from adjacent booths.

The max. height for signage at ISM+PHSA is 20 ft.



ASIE

NOLE

AGLA

MSE

### Island Booth

An Island Booth is any size booth exposed to aisles on all four sides.

#### **DIMENSIONS**

An Island Booth is typically 20 ft. x 20