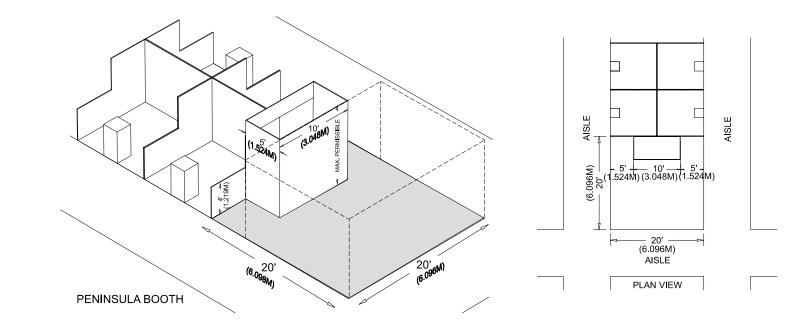

mum of four booths. There are two types of Peninsula Booths:
(a) one which backs to Linear Booths, and
(b) one which backs to another Peninsula Booth and is referred to as a "Split Island Booth."

#### **DIMENSIONS**

A Peninsula Booth is usually 20 ft. x 20 ft. (6.10 m x 6.10 m) or larger. When a Peninsula Booth backs up to two Linear Booths, the back wall is restricted to 4 ft. (1.22 m) high within 5 ft. (1.52 m) of each aisle, permitting adequate line of sight for the adjoining Linear Booths. A typical maximum height range allowance is 16 ft. to 20 ft. (4.88 m to 6.10 m), including signage for the center portion of the back wall. Double-sided signs, logos, and graphics shall be set back ten feet (10 ft.) (3.05 m) from adjacent booths.

The max. height for signage at ISM+PHSA is 20 ft.







FRONT VIEW

### Split Island Booth

A Split Island Booth is a Peninsula Booth that shares a common back wall with another Peninsula Booth. The entire cubic content of this booth may be used up to the maximum allowable height without any back wall line of sight restrictions. A typical maximum height range allowance is 16 ft. to 20 ft. (4.88 m to 6.10 m), including signage. The entire cubic content of the space may be used up to the maximum allowable height. Double-sided signs, logos, and graphics shall be set back ten feet (10 ft.) (3.05 m) from adjacent booths.

The max. height for signage at ISM+PHSA is 20 ft.



ASIE

NOLE

AGLA

MSE

### Island Booth

An Island Booth is any size booth exposed to aisles on all four sides.

#### **DIMENSIONS**

An Island Booth is typically 20 ft. x