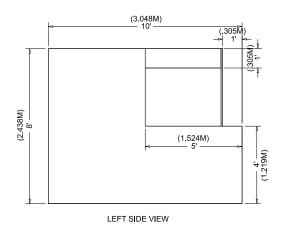

sland Booth is typically 20 ft. x 20 ft. (6.10 m x 6.10 m) or larger, although it may be configured differently.

#### **USE OF SPACE**

The entire cubic content of the space may be used up to the maximum allowable height, which is usually a range of 16 ft. to 20 ft. (4.88 m to 6.10 m), including signage.

The max. height for signage at ISM+PHSA is 20 ft.



# Extended Header Booth 20ft (6.10m) or Longer

An Extended Header Booth is a Linear Booth 20ft (6.10m) or longer with a center extended header.

#### **DIMENSIONS AND USE OF SPACE**

All guidelines for Linear Booths apply to Extended Header Booths, except that the center extended header has a maximum height of 8ft (2.44m), a maximum width of 20 percent of the length of the booth, and a maximum depth of 9ft (2.7m) from the back wall.





# Other Important Considerations 2025 Installation Guidelines

HANGING SIGNS & GRAPHICS – Buyout this opportunity \$32,000 – Two (2) opportunities are available. Most exhibitions and events rules allow for Hanging Signs and Graphics in all standard Peninsula and Island Booths, usually to a maximum height range of 16 ft. to 20 ft. (4.88 m to 6.10 m) from the top of the sign or as determined by the show organizer. End-cap Booths do not qualify for Hanging Signs and Graphics. The distance is measured from the floor to the top of the sign. Whether suspended from above or supported from below, they should comply with all ordinary use-of-space requirements. For example, the highest point of any sign should not exceed the maximum allowable height for the booth type.

Hanging Signs and Graphic