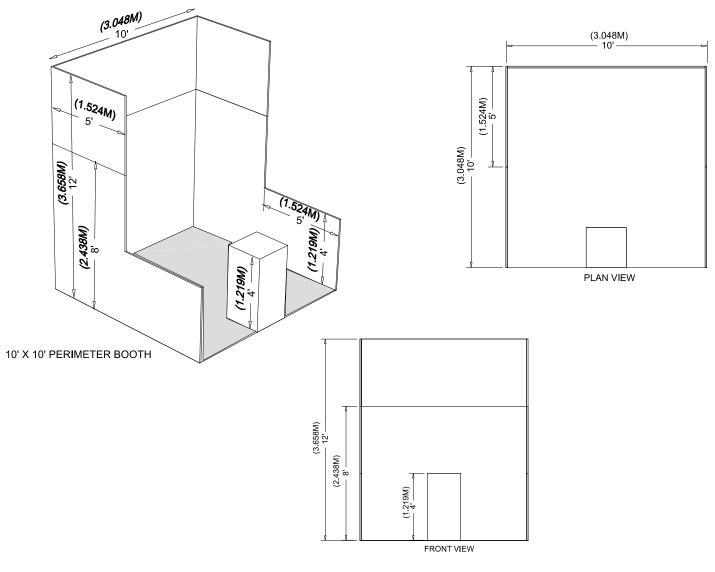

on all materials in the remaining space forward to the aisle.

Note: When three or more Linear Booths are used in combination as a single exhibit space, the 4 ft. (1.22 m) height limitation is applied only to that portion of exhibit space that is within 10 ft. (3.05 m) of an adjoining booth.

### Corner Booth

A Corner Booth is a Linear Booth at the end of a series of in-line booths with exposure to intersecting aisles on two sides. All other guidelines for Linear Booths apply.







### Perimeter Booth

A Perimeter Booth is a Linear Booth that backs to an outside wall of the exhibit facility rather than to another exhibit.

#### **DIMENSIONS AND USE OF SPACE**

All guidelines for Linear Booths apply to Perimeter Booths except that the typical maximum back wall height is 12ft (3.66m).





### Peninsula Booth

A Peninsula Booth is exposed to aisles on three sides and comprised of a minimum of four booths. There are two types of Peninsula Booths:
(a) one which backs to Linear Booths, and
(b) one which backs to another Peninsula Booth and is referred to as a "Split Island Booth."

#### **DIMENSIONS**

A Peninsula Booth is usually 20 ft. x 20 ft. (6.10 m x 6.10 m) or larger. When a Peninsula Booth backs up to two Linear Booths, the back wall is restricted to 4 ft. (1.22 m) high within 5 ft. (1.52 m) of each aisle, permitting adequate line of sight for the adjoining Linear Booths. A typical maximum height range allowance is 16 ft. to 20 ft. (4.88 m to 6.10 m), including signage for the center portion of the back wall. Double-sided signs, logos, and graphics shall be set back t