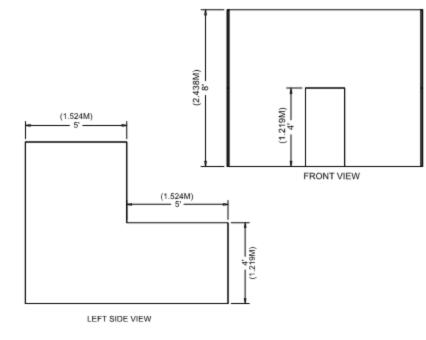

.05 m x 9.14 m), 10 ft. x 40 ft. (3.05 m x 12.19 m), etc. display materials should be arranged in such a manner so as not to obstruct sight lines of neighboring exhibitors. The maximum height of 8 ft. (2.44 m) is allowed only in the rear half of the booth space, with a 4 ft. (1.22 m) height restriction imposed on all materials in the remaining space forward to the aisle.

Note: When three or more Linear Booths are used in combination as a single exhibit space, the 4 ft. (1.22 m) height limitation is applied only to that portion of exhibit space that is within 10 ft. (3.05 m) of an adjoining booth.

### Corner Booth

A Corner Booth is a Linear Booth at the end of a series of in-line booths with exposure to intersecting aisles on two sides. All other guidelines for Linear Booths apply.







### Perimeter Booth

A Perimeter Booth is a Linear Booth that backs to an outside wall of the exhibit facility rather than to another exhibit.

#### **DIMENSIONS AND USE OF SPACE**

All guidelines for Linear Booths apply to Perimeter Booths except that the typical maximum back wall height is 12ft (3.66m).





### Peninsula Booth

A Peninsula Booth is exposed to aisles on three sides and comprised of a minimum of four booths. There are two types of Peninsula Booths:
(a) one which backs to Linear Booths, and
(b) one which backs to another Peninsula Booth and is referred to as a "Split Island Booth."

#### **DIMENSIONS**

A Peninsula Booth is usually 20 ft. x 20 ft. (6.10 m x 6.10 m) or larger. When a Peninsula Booth backs up to two Linear Booths, the back wall is restricted to 4 ft. (1.22