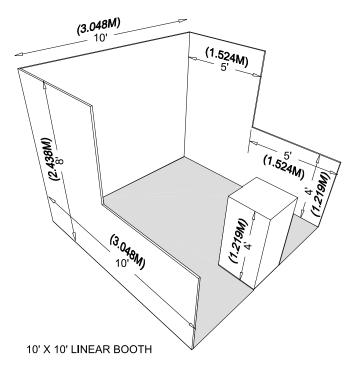

. (3.05 m x 9.14 m), 10 ft. x 40 ft. (3.05 m x 12.19 m), etc. display materials should be arranged in such a manner so as not to obstruct sight lines of neighboring exhibitors. The maximum height of 8 ft. (2.44 m) is allowed only in the rear half of the booth space, with a 4 ft. (1.22 m) height restriction imposed on all materials in the remaining space forward to the aisle.

Note: When three or more Linear Booths are used in combination as a single exhibit space, the 4 ft. (1.22 m) height limitation is applied only to that portion of exhibit space that is within 10 ft. (3.05 m) of an adjoining booth.

### Corner Booth

A Corner Booth is a Linear Booth at the end of a series of in-line booths with exposure to intersecting aisles on two sides. All other guidelines for Linear Booths apply.







### Perimeter Booth

A Perimeter Booth is a Linear Booth that backs to an outside wall of the exhibit facility rather than to another exhibit.

#### **DIMENSIONS AND USE OF SPACE**

All guidelines for Linear Booths apply to Perimeter Booths except that the typical maximum back wall height is 12ft (3.66m).





### Peninsula Booth

A Peninsula Booth is exposed to aisles on three sides and comprised of a minimum of four booths. There are two types of Peninsula Booths:
(a) one which backs to Linear Booths, and
(b) one which backs to another Peninsula Booth and is referred to as a "Split Island Booth."

#### **DIMENSIONS**

A Peninsula Booth is usually 20 ft. x 20 ft. (6.10 m x 6.10 m) or larger. When a Peninsula Booth backs up to two Linear Booths, the back wall is restricted to 4 ft. (