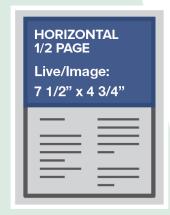

------------------------|---------|---------|---------|
|                        | 1X      | 2X      | 4X      |
| 4-COLOR*               |         |         |         |
| Full Page              | \$3,000 | \$2,850 | \$2,700 |
| Horizontal 1/2 Page    | \$1,200 | \$1,140 | \$1,080 |
| Vertical 1/3 Page      | \$1,050 | \$998   | \$945   |
| PREMIUM POSITIONS*     |         |         |         |
| Two-Page Center Spread | \$8,000 | \$7,600 | \$7,200 |
| Inside Front Cover     | \$5,400 | \$5,130 | \$4,860 |
| Inside Back Cover      | \$5,400 | \$5,130 | \$4,860 |
| Back Cover             | \$6,000 | \$5,700 | \$5,400 |
| ADVERTORIAL*           |         |         |         |
| Full Page              | \$4,000 | \$3,850 | \$3,700 |
| Two-Page               | \$5,000 | \$4,850 | \$4,700 |







<sup>\*</sup> Strategic Industry Partners Discounts - Diamond 25%, Platinum 15% and Silver 10%.

# 2025 P&P Advertising Opportunities

#### **ADVERTISING SPECIFICATIONS**

Please submit a completed advertisement contract and submit all artwork by the specified dates (see page 22) to reserve the chosen ad space in the *Policy & Practice* Magazine.

Include the following when labeling your submissions:
Publication/Issue Date, Contact Person Name, Phone Number, and Email Address

#### **SIZE & DIMENSIONS (width by height)**

#### Full Page

Trim: 8.375" x 10.875" Live/Image: 7.5" x 10"

#### Horizontal Half-Page

Live/Image: 7.5" x 4.75" Bleed: 8.75" x 11.25"

#### **Vertical Third-Page**

Live/Image: 2.125" x 10"

#### FILE REQUIREMENTS

#### **Image Types**

TIFF or EPS files are prefer