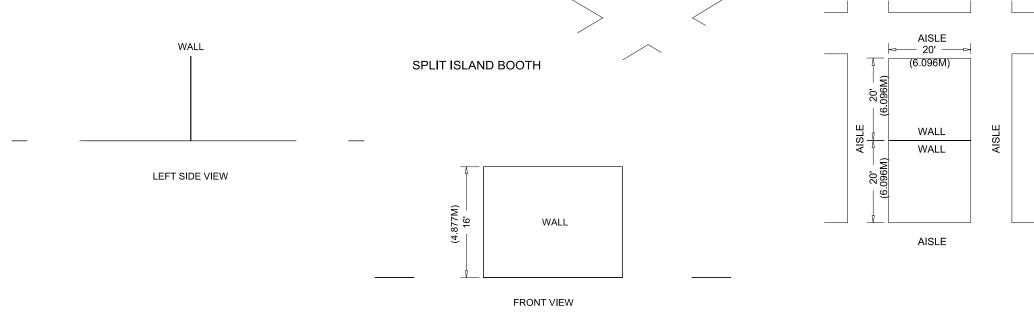

the back wall. Double-sided signs, logos, and graphics shall be set back ten feet (10 ft.) (3.05 m) from adjacent booths.

The max. height for signage at ISM+PHSA is 20 ft.







FRONT VIEW

### Split Island Booth

A Split Island Booth is a Peninsula Booth that shares a common back wall with another Peninsula Booth. The entire cubic content of this booth may be used up to the maximum allowable height without any back wall line of sight restrictions. A typical maximum height range allowance is 16 ft. to 20 ft. (4.88 m to 6.10 m), including signage. The entire cubic content of the space may be used up to the maximum allowable height. Double-sided signs, logos, and graphics shall be set back ten feet (10 ft.) (3.05 m) from adjacent booths.

The max. height for signage at ISM+PHSA is 20 ft.



ASIE

NOLE

AGLA

MSE

### Island Booth

An Island Booth is any size booth exposed to aisles on all four sides.

#### **DIMENSIONS**

An Island Booth is typically 20 ft. x 20 ft. (6.10 m x 6.10 m) or larger, although it may be configured differently.

#### **USE OF SPACE**

The entire cubic content of the space may be used up to the maximum allowable height, which is usually a range of 16 ft. to 20 ft. (4.88 m to 6.10 m), including signage.

The max. height for signage at ISM+PHSA is 20 ft.



# Extended Header Booth 20ft (6.10m) or Longer

An Extended Header Booth is a Linear Booth 20ft (6.10m) or longer with a center extended header.

#### **DIMENSIONS AND USE OF SPACE**

All guidelines for Linear Booths apply to Extended Header Booths, except that the center extended header has a maxi