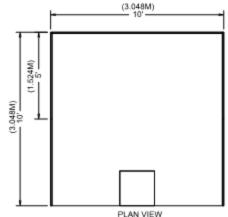

(3.05 m x 9.14 m), 10 ft. x 40 ft. (3.05 m x 12.19 m), etc. display materials should be arranged in such a manner so as not to obstruct sight lines of neighboring exhibitors. The maximum height of 8 ft. (2.44 m) is allowed only in the rear half of the booth space, with a 4 ft. (1.22 m) height restriction imposed on all materials in the remaining space forward to the aisle.

Note: When three or more Linear Booths are used in combination as a single exhibit space, the 4 ft. (1.22 m) height limitation is applied only to that portion of exhibit space that is within 10 ft. (3.05 m) of an adjoining booth.

### Corner Booth

A Corner Booth is a Linear Booth at the end of a series of in-line booths with exposure to intersecting aisles on two sides. All other guidelines for Linear Booths apply.







### Perimeter Booth

A Perimeter Booth is a Linear Booth that backs to an outside wall of the exhibit facility rather than to another exhibit.

#### **DIMENSIONS AND USE OF SPACE**

All guidelines for Linear Booths apply to Perimeter Booths except that the typical maximum back wall height is 12ft (3.66m).





### Peninsula Booth

A Peninsula Booth is exposed to aisles on three sides and comprised of a minimum of four booths. There are two types of Peninsula Booths:
(a) one which backs to Linear Booths, and
(b) one which backs to another Peninsula Booth and is referred to as a "Split Island Booth."

#### **DIMENSIONS**

A Peninsula Booth is usually 20 ft. x 20 ft. (6.10 m x 6.10 m) or larger. When a Peninsula Booth backs up to two Linear Booths, the back wall is restricted to 4 ft. (1.