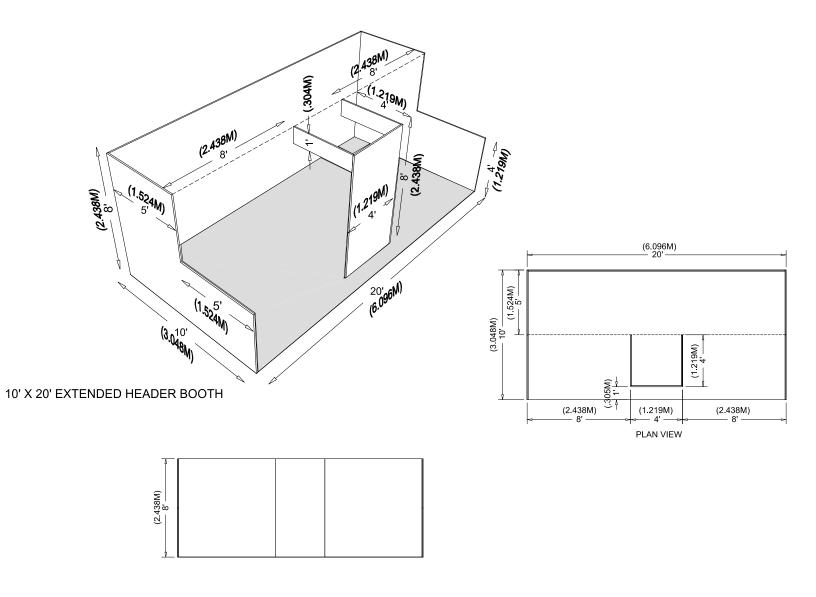

and Booth is typically 20 ft. x 20 ft. (6.10 m x 6.10 m) or larger, although it may be configured differently.

#### **USE OF SPACE**

The entire cubic content of the space may be used up to the maximum allowable height, which is usually a range of 16 ft. to 20 ft. (4.88 m to 6.10 m), including signage.

The max. height for signage at ISM+PHSA is 20 ft.



# Extended Header Booth 20ft (6.10m) or Longer

An Extended Header Booth is a Linear Booth 20ft (6.10m) or longer with a center extended header.

#### **DIMENSIONS AND USE OF SPACE**

All guidelines for Linear Booths apply to Extended Header Booths, except that the center extended header has a maximum height of 8ft (2.44m), a maximum width of 20 percent of the length of the booth, and a maximum depth of 9ft (2.7m) from the back wall.





# Other Important Considerations 2025 Installation Guidelines

HANGING SIGNS & GRAPHICS – Buyout this opportunity \$32,000 – Two (2) opportunities are available. Most exhibitions and events rules allow for Hanging Signs and Graphics in all standard Peninsula and Island Booths, usually to a maximum height range of 16 ft. to 20 ft. (4.88 m to 6.10 m) from the top of the sign or as determined by the show organizer. End-cap Booths do not qualify for Hanging Signs and Graphics. The distance is measured from the floor to the top of the sign. Whether suspended from above or supported from below, they should comply with all ordinary use-of-space requirements. For example, the highest point of any sign should not exceed the maximum allowable height for the booth type.

Hanging Signs and Graphics