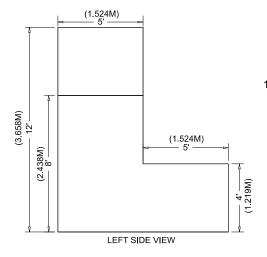

d on all materials in the remaining space forward to the aisle.

Note: When three or more Linear Booths are used in combination as a single exhibit space, the 4 ft. (1.22 m) height limitation is applied only to that portion of exhibit space that is within 10 ft. (3.05 m) of an adjoining booth.

### Corner Booth

A Corner Booth is a Linear Booth at the end of a series of in-line booths with exposure to intersecting aisles on two sides. All other guidelines for Linear Booths apply.







### Perimeter Booth

A Perimeter Booth is a Linear Booth that backs to an outside wall of the exhibit facility rather than to another exhibit.

#### **DIMENSIONS AND USE OF SPACE**

All guidelines for Linear Booths apply to Perimeter Booths except that the typical maximum back wall height is 12ft (3.66m).





### Peninsula Booth

A Peninsula Booth is exposed to aisles on three sides and comprised of a minimum of four booths. There are two types of Peninsula Booths:
(a) one which backs to Linear Booths, and
(b) one which backs to another Peninsula Booth and is referred to as a "Split Island Booth."

#### **DIMENSIONS**

A Peninsula Booth is usually 20 ft. x 20 ft. (6.10 m x 6.10 m) or larger. When a Peninsula Booth backs up to two Linear Booths, the back wall is restricted to 4 ft. (1.22 m) high within 5 ft. (1.52 m) of each aisle, permitting adequate line of sight for the adjoining Linear Booths. A typical maximum height range allowance is 16 ft. to 20 ft. (4.88 m to 6.10 m), including signage for the center portion of the back wall. Double-sided signs, logos, and graphics shall be set back