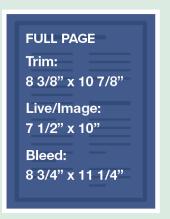

|------------------------|---------|---------|---------|
|                        | 1X      | 2X      | 4X      |
| 4-COLOR*               |         |         |         |
| Full Page              | \$3,000 | \$2,850 | \$2,700 |
| Horizontal 1/2 Page    | \$1,200 | \$1,140 | \$1,080 |
| Vertical 1/3 Page      | \$1,050 | \$998   | \$945   |
| PREMIUM POSITIONS*     |         |         |         |
| Two-Page Center Spread | \$8,000 | \$7,600 | \$7,200 |
| Inside Front Cover     | \$5,400 | \$5,130 | \$4,860 |
| Inside Back Cover      | \$5,400 | \$5,130 | \$4,860 |
| Back Cover             | \$6,000 | \$5,700 | \$5,400 |
| ADVERTORIAL*           |         |         |         |
| Full Page              | \$4,000 | \$3,850 | \$3,700 |
| Two-Page               | \$5,000 | \$4,850 | \$4,700 |







<sup>\*</sup> Strategic Industry Partners Discounts - Diamond 25%, Platinum 15% and Silver 10%.

# 2025 P&P Advertising Opportunities

#### **ADVERTISING SPECIFICATIONS**

Please submit a completed advertisement contract and submit all artwork by the specified dates (see page 22) to reserve the chosen ad space in the *Policy & Practice* Magazine.

Include the following when labeling your submissions:
Publication/Issue Date, Contact Person Name, Phone Number, and Email Address

#### **SIZE & DIMENSIONS (width by height)**

#### Full Page

Trim: 8.375" x 10.875" Live/Image: 7.5" x 10"

#### Horizontal Half-Page

Live/Image: 7.5" x 4.75" Bleed: 8.75" x 11.25"

#### **Vertical Third-Page**

Live/Image: 2.125" x 10"

#### FILE REQUIREMENTS

#### **Image Types**

TIFF or EPS files are pref